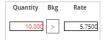

n. Enter the quantity and rate.

o. Click the Save button.

p. Once all costs have been added and reviewed, review the total Vessel Cost, Cargo Cost and Grand Total Cost to ensure its accuracy.

| ■                                         | 3,889.34 USD |
|-------------------------------------------|--------------|
| ■ ← Bunker Costs                          | 0.00 ₩       |
| Cargo Cost / Puerto Cortes Term, Honduras | 160.94 USD   |
| Grand Total Overview                      | 4,050.28 USD |