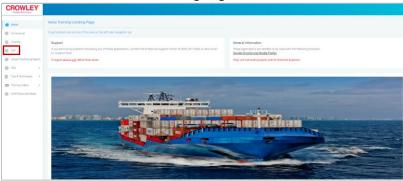

#### 1. Access Port Costs

a. Click on SOF on the Veloz Landing Page.

b. Click on the Port Cost tab to open the statement of facts.