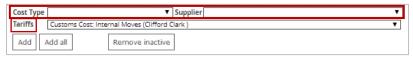

g. To change the currency, select the drop-down box and choose the appropriate currency.

h. To add additional charges, select a Tariff from the drop-down list. Select Add. NOTE: to filter the list, select a Cost Type.