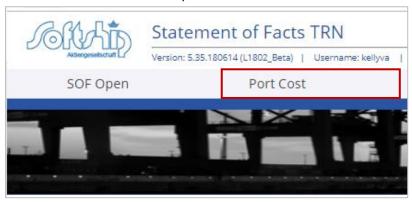

#### 1. Access Port Costs

a. Click on SOF on the Veloz Landing Page.

b. Click on the Port Cost tab to open the statement of facts.

### 2. Search for Port Costs

a. Search for port costs by agency, port, vessel, port call ID or date range.

b. Click the Search button for results.

c. To open the Statement of Facts (SOF), click the calculator icon.