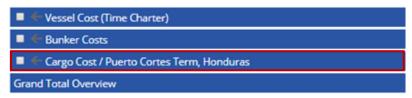

i. To add a new cost item, click the Add Other Costs button.

j. Complete the Cost Type, Supplier, Quantity, Rate and Currency fields.

k. Select Cargo Cost to open the section.

- I. A list of all cargo costs will appear. To delete a cost, select the minus button next to the cost type.
- m. To add the cost, select the OK checkbox.

n. Enter the quantity and rate.

o. Click the Save button.

p. Once all costs have been added and reviewed, review the total Vessel Cost, Cargo Cost and Grand Total Cost to ensure its accuracy.

| ■                                         | 3,889.34 USD |
|-------------------------------------------|--------------|
| ■ ← Bunker Costs                          | 0.00 ₩       |
| Cargo Cost / Puerto Cortes Term, Honduras | 160.94 USD   |
| Grand Total Overview                      | 4,050.28 USD |