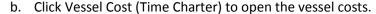

#### 3. Add Port Costs

a. Click on the Retrieve Quantities button.

- c. Review the charges displayed.
- d. To hide values, un-check the OK checkbox.

e. To delete the values, click on the minus button.

f. To change the quantity and rate, click in the appropriate box and begin typing.