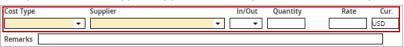

i. To add a new cost item, click the Add Other Costs button.

j. Complete the Cost Type, Supplier, Quantity, Rate and Currency fields.

k. Select Cargo Cost to open the section.

- I. A list of all cargo costs will appear. To delete a cost, select the minus button next to the cost type.
- m. To add the cost, select the OK checkbox.